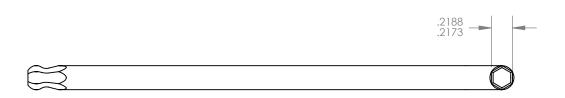

| UNLESS OTHERWISE SPECIFIED:<br>DIMENSIONS ARE IN INCHES                                                              |      |      |          | TOLERANCES:<br>X.XX= ±0.13 | ST                                          |  | ritoa | IM |
|----------------------------------------------------------------------------------------------------------------------|------|------|----------|----------------------------|---------------------------------------------|--|-------|----|
| DDAMAI                                                                                                               | NAME | SIGN | DATE     | X.XXX= ±0.015              |                                             |  |       | _  |
| DRAWN<br>APPV'D                                                                                                      | A.T. |      | 11.18.19 | X.XXXX= -0.0015            | The Global Source for Stainless Steel Tools |  |       |    |
| MATERIA                                                                                                              | L:   |      |          |                            | TITLE:                                      |  |       |    |
| 718 INCONEL                                                                                                          |      |      |          |                            | 7/32" NON-MAGNETIC BALL 'L' HEX KEY         |  |       |    |
|                                                                                                                      |      |      |          |                            |                                             |  |       |    |
| THIS DRAWING IS THE PROPERTY OF STERTIOOL, INC. ANY                                                                  |      |      |          |                            |                                             |  | REV:  |    |
| REPRODUCTIONS OR MODIFICATIONS OF THIS DRAWING OR ITS CONTENTS WITHOUT THE CONSENT OF STERITOOL, INC. IS PROHIBITED. |      |      |          |                            | SCALE 1:1 SHEET 1 OF 1                      |  | Α     |    |