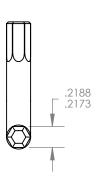

| UNLESS OTHERWISE SPECIFIED:<br>DIMENSIONS ARE IN INCHES                                                              |      |      |          | TOLERANCES:<br>X.XX= ±0.13 | ST                                          |  | ritoa | IM |
|----------------------------------------------------------------------------------------------------------------------|------|------|----------|----------------------------|---------------------------------------------|--|-------|----|
| DDAMAI                                                                                                               | NAME | SIGN | DATE     | X.XXX= ±0.015              |                                             |  |       | _  |
| DRAWN<br>APPV'D                                                                                                      | A.T. |      | 11.18.19 | X.XXXX= -0.0015            | The Global Source for Stainless Steel Tools |  |       |    |
| MATERIA                                                                                                              | L:   |      |          |                            | TITLE:                                      |  |       |    |
| 718 INCONEL                                                                                                          |      |      |          |                            | 7/32" NON-MAGNETIC BALL 'L' HEX KEY         |  |       |    |
|                                                                                                                      |      |      |          |                            |                                             |  |       |    |
| THIS DRAWING IS THE PROPERTY OF STERTIOOL, INC. ANY                                                                  |      |      |          |                            |                                             |  | REV:  |    |
| REPRODUCTIONS OR MODIFICATIONS OF THIS DRAWING OR ITS CONTENTS WITHOUT THE CONSENT OF STERITOOL, INC. IS PROHIBITED. |      |      |          |                            | SCALE 1:1 SHEET 1 OF 1                      |  | Α     |    |