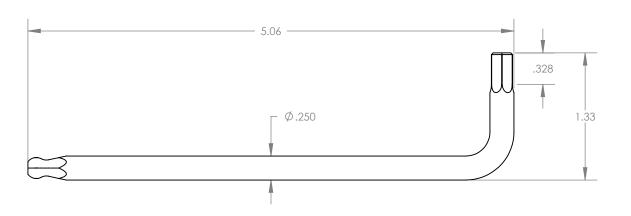

| UNLESS OTHERWISE SPECIFIED:<br>DIMENSIONS ARE IN INCHES                                                              |      |      |          | TOLERANCES:<br>X.XX= ±0.13 | ST                                          |  | ritoa | IM |
|----------------------------------------------------------------------------------------------------------------------|------|------|----------|----------------------------|---------------------------------------------|--|-------|----|
| DDAMAI                                                                                                               | NAME | SIGN | DATE     | X.XXX= ±0.015              |                                             |  |       | _  |
| DRAWN<br>APPV'D                                                                                                      | A.T. |      | 11.18.19 | X.XXXX= -0.0015            | The Global Source for Stainless Steel Tools |  |       |    |
| MATERIA                                                                                                              | L:   |      |          |                            | TITLE:                                      |  |       |    |
| 718 INCONEL                                                                                                          |      |      |          |                            | 7/32" NON-MAGNETIC BALL 'L' HEX KEY         |  |       |    |
|                                                                                                                      |      |      |          |                            |                                             |  |       |    |
| THIS DRAWING IS THE PROPERTY OF STERTIOOL, INC. ANY                                                                  |      |      |          |                            |                                             |  | REV:  |    |
| REPRODUCTIONS OR MODIFICATIONS OF THIS DRAWING OR ITS CONTENTS WITHOUT THE CONSENT OF STERITOOL, INC. IS PROHIBITED. |      |      |          |                            | SCALE 1:1 SHEET 1 OF 1                      |  | Α     |    |